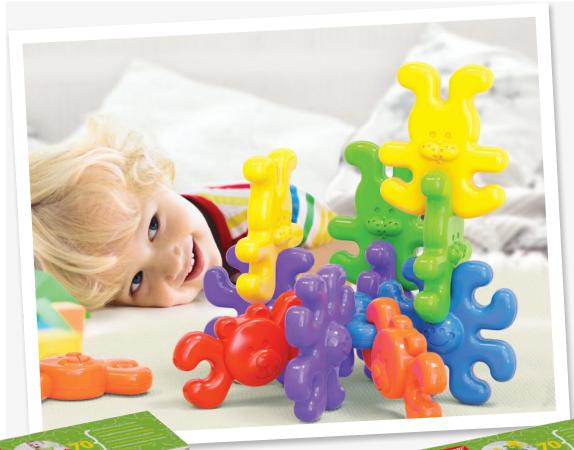

# First toys Shape-fitting toys

#### 04006

Collana

A necklace made of interlocking shaped beads.

12 pcs.

Age: 1-3

Orsetti

Teddy bear beads interlocking on 2 sides.

9 pcs.

#### 04008

Leprotti

Cute bunny shapes interlocking on 3 sides.

8 pcs.

Age: 1-3

#### 04009

Polipetti

Fun octopus shapes interlocking on 4 sides.

6 pcs.

Λσε· 1-3

| Ref.  | Product Name | Dim. Unit (cm) | Pcs. Cart. | Vol. (cbm) | Gros Kg |
|-------|--------------|----------------|------------|------------|---------|
| 04006 | Collana      | 15 x 18 x 9    | 6          | 0,018      | 1,10    |
| 04007 | Orsetti      | 15 x 18 x 9    | 6          | 0,018      | 1,10    |
| 04008 | Leprotti     | 15 x 18 x 9    | 6          | 0,018      | 1,10    |
| 04009 | Polipetti    | 15 x 18 x 9    | 6          | 0,018      | 0,80    |