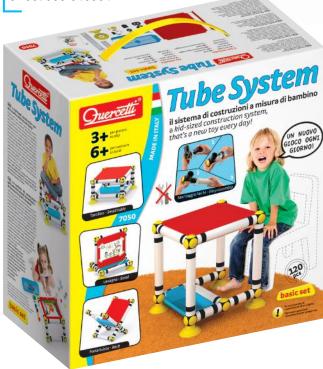

### **Tube System**

Everything is within reach and assembling the parts is so easy and intuitive that it's child's play to design and then construct anything that you can think up.

120 pcs.

Age: 3+ to play 6+ to build

| Ref. | Product Name | Dim. Unit (cm) | Pcs. Cart. | Vol. (cbm) | Gros Kg |
|------|--------------|----------------|------------|------------|---------|
| 4090 | Geoville     | 34 x 29 x 8    | 6          | 0,053      | 5,20    |
| 7050 | Tube System  | 41 x 41 x 20   | 2          | -          | -       |
|      |              |                |            |            |         |