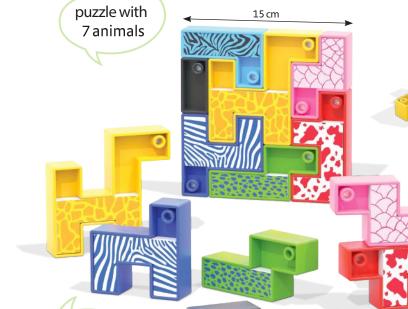

### 4060

Mini zoo

Colourful plastic modular shapes, made to look like animals of the Jungle.

17 pcs.

Age: 3-5

build the

animals with the

**EVA** inserts

shapes made of soft expanded EVA to attach to the plastic frame