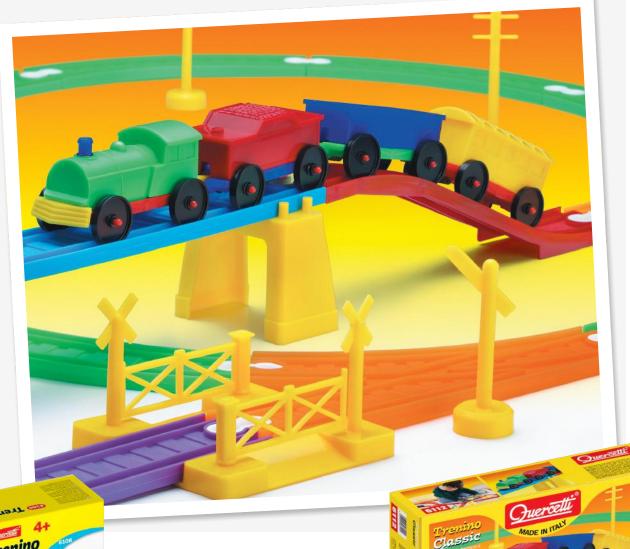

### **6112** Trenino Classic

Train set that includes 6 different types of color-coded rails, 4 kinds of signals, 1 locomotive and 3 wagons.

89 pcs.

Age: 4-8

#### 6106

Trenino mini

Build the mini railway and drive your train on a fantastic journey.

34 pcs.

Age: 4+

| Ref. | Product Name    | Dim. Unit (cm) | Pcs. Cart. | Vol. (cbm) | Gros Kg |
|------|-----------------|----------------|------------|------------|---------|
| 6106 | Trenino mini    | 18 x 29 x 9    | 6          | 0,035      | 2,56    |
| 6112 | Trenino classic | 35,5 x 30 x 9  | 6          | 0,066      | 4,94    |