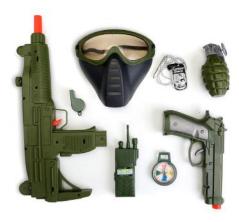

#### MEDICAL KIT

No. Of Pcs in a Set. . 8 Case Pack. 12

93407

No. Of Pcs in a Set. 8

Case Pack. 4

POLICE SET
Equip yourself with a machine gun, a pistol, a walkie
talkie, a mask, a helmet, handculfs, and a whistle, anc
get ready to take on any mission that comes your wa

No. Of Pcs in a Set. 8 Case Pack. 4