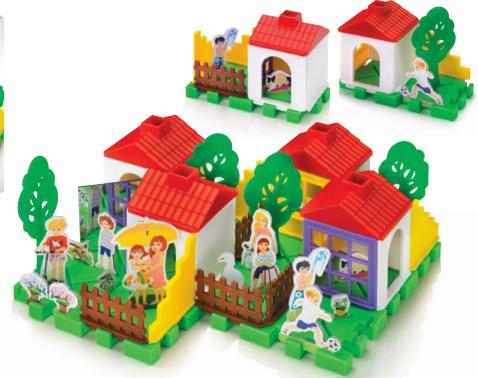

#### 4090 Geoville

An original interlocking system to create an enchanting neighbourhood; walls, doors and windows, fences, stairs and fun characters.

60 pcs.

Age: 3+

50,7 cm

4 short tubes

4 bases

1 panel

1 storage

10 hubs 30 connectors

30 clips

30 hub caps Instruction manual