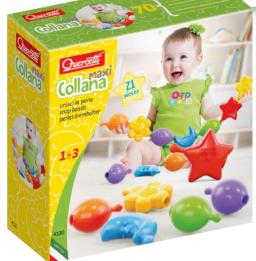

### **04130** Collana Maxi

Interlocking jumbo beads for a maxi necklace.

21 pcs.

04135 Animal Mix

All the different animal shapes

for endless combinations. 18 pcs.

| Ref.  | Product Name | Dim. Unit (cm) | Pcs. Cart. | Vol. (cbm) | Gros Kg |
|-------|--------------|----------------|------------|------------|---------|
| 04130 | Collana Maxi | 24 x 24 x 9,5  | 4          | 0,026      | 1,80    |
| 04135 | Animal Mix   | 24 x 24 x 9,5  | 4          | 0,026      | 1,80    |