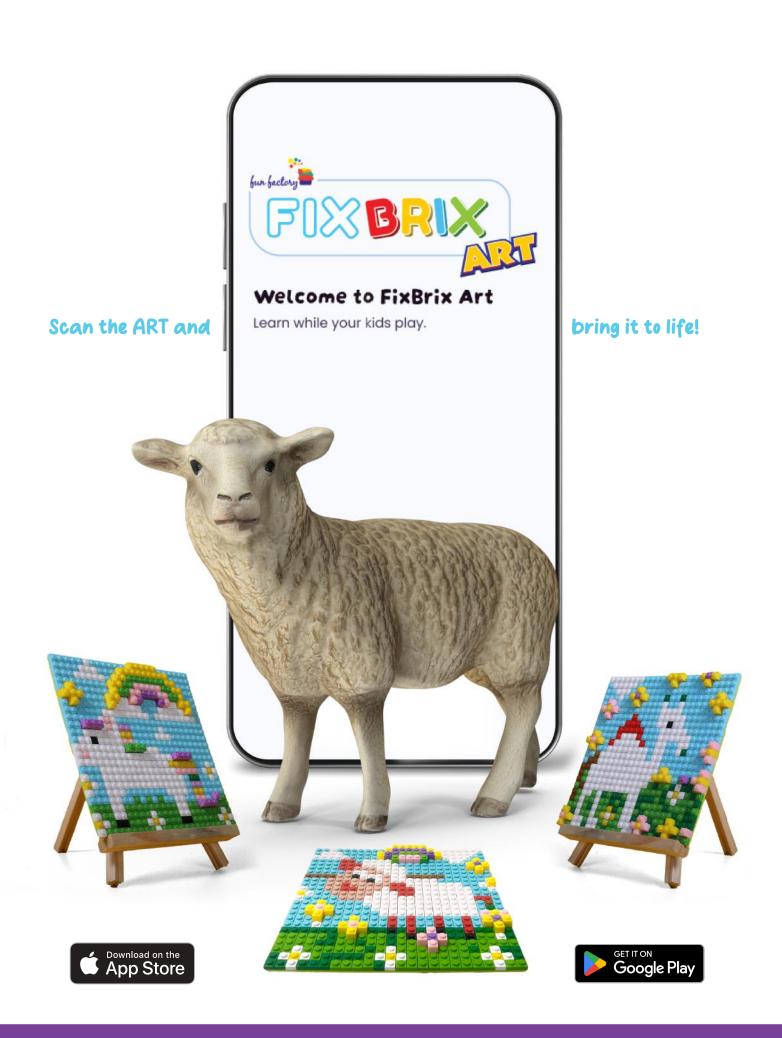

#### **BRICKS ART**

Unleash your child's creativity with three stunning animal creations per set, and watch in awe as they come alive through our cutting-edge AR App!

No. Of Pcs in a Set. 701

Case Pack. 12

Series 1

Series 3

Series 4

Series 5

Series 6