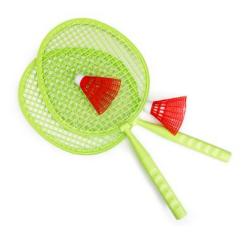

#### **BADMINTON SET**

Experience the thrill with our Badminton set, complete with 2 high-quality rackets and 2 shuttlecocks.

No. Of Pcs in a Set. 4 Case Pack. 10

93005