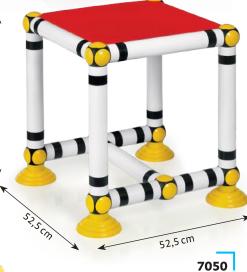

### **Tube System**

Everything is within reach and assembling the parts is so easy and intuitive that it's child's play to design and then construct anything that you can think up.

120 pcs.

Age: 3+ to play 6+ to build

| Ref. | Product Name | Dim. Unit (cm) | Pcs. Cart. | Vol. (cbm) | Gros Kg |
|------|--------------|----------------|------------|------------|---------|
| 4090 | Geoville     | 34 x 29 x 8    | 6          | 0,053      | 5,20    |
| 7050 | Tube System  | 41 x 41 x 20   | 2          | -          | -       |
|      |              |                |            |            |         |