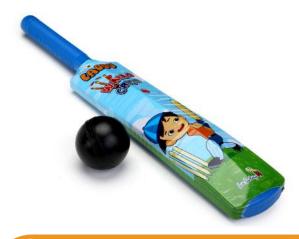

#### CRICKET BAT & BALL

Unleash the champion within with our Kids Cricket Set - 1 bat , 1 ball, endless fun!

No. Of Pcs in a Set. 2 Case Pack. 12 94001