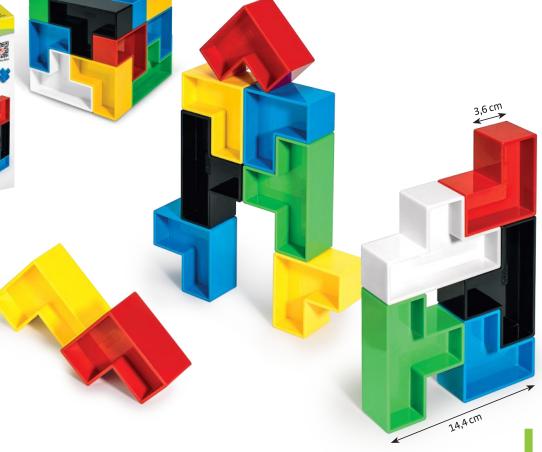

#### Games

**©** CUBI (3X3)

#### CUBI (3 X 3)

No. Of Pcs in a Set. 1 Case Pack. 36

93002