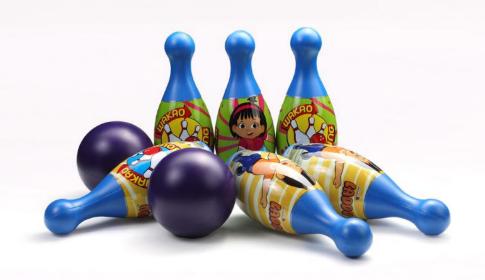

#### JUMBO BOWLING SET

Strike and have fun with our thrilling Jumbo Bowlin set! Complete with 10 bottles and two balls.

No. Of Pcs in a Set. 12 Case Pack. 2 93047