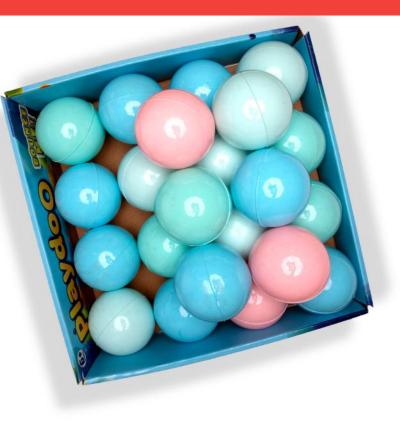

No. Of Pcs in a Set. 500 Case Pack. 12





#### BRICKS 3D

Ignite your child's creativity with Bricks 3D - the ultimate building experience that brings imagination to life in stunning 3D dimensions!



No. Of Pcs in a Set. 701 Case Pack. 12 93091





#### BRICKS 1000

F-...

Unleash your child's creativity with Bricks 1000 - the ultimate building set that empowers them to construct anything their imagination desires.



No. Of Pcs in a Set. 1000 Case Pack. 6

93018





#### **BRICKS ART**

Unleash your child's creativity with three stunning animal creations per set, and watch in awe as they come alive through our cutting-edge AR App!



No. Of Pcs in a Set. 701

Case Pack. 12















Series 1















Series 3

Series 4













Series 5

Series 6







## Balls



















#### MY FIRST BALL

INTY FIRST DALL Introducing "My First Ball" - the perfect way to bring endless joy to your child's face as they embark on their playful journey with their very first ball!



No. Of Pcs in a Set. 1 Case Pack. 48

93044



#### **GLITTER BALL**

Introducing Glitter Ball - Sparkle and delight your kids with a dazzling playtime experience that will bring a glittering smile to their faces!



No. Of Pcs in a Set. 1 Case Pack. 48

93045





#### **SPORTS BALL**



No. Of Pcs in a Set. 1 Case Pack. 48







### Games







#### CUBI (3 X 3)



No. Of Pcs in a Set. 1 Case Pack. 36

93002

## Arts & Craft







#### **DINO SCULPT**

TBA

suild and explore ancient worlds with Dino Sculpt, he interactive toy that brings dinosaurs to life while parking your chi