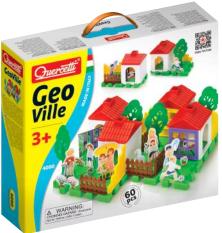

#### 4090 Geoville

An original interlocking system to create an enchanting neighbourhood; walls, doors and windows, fences, stairs and fun characters.

60 pcs.

Age: 3+

50,7 cm

4 short tubes

4 bases

1 panel

1 storage

10 hubs 30 connectors

30 clips

30 hub caps Instruction manual