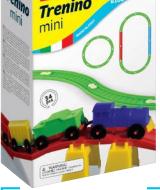

#### 6106

Trenino mini

Build the mini railway and drive your train on a fantastic journey.

34 pcs.

Age: 4+

| Ref. | Product Name    | Dim. Unit (cm) | Pcs. Cart. | Vol. (cbm) | Gros Kg |
|------|-----------------|----------------|------------|------------|---------|
| 6106 | Trenino mini    | 18 x 29 x 9    | 6          | 0,035      | 2,56    |
| 6112 | Trenino classic | 35,5 x 30 x 9  | 6          | 0,066      | 4,94    |