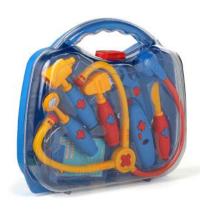

#### **DESSERT SET**

No. Of Pcs in a Set. 6 Case Pack. 6

93073

Case Pack. 6

No. Of Pcs in a Set. 17

**DOCTOR BAG**The ultimate Doctor Bag – a thrilling collection of 17 interactive toys designed to lignite your child's imagination of the medical world.