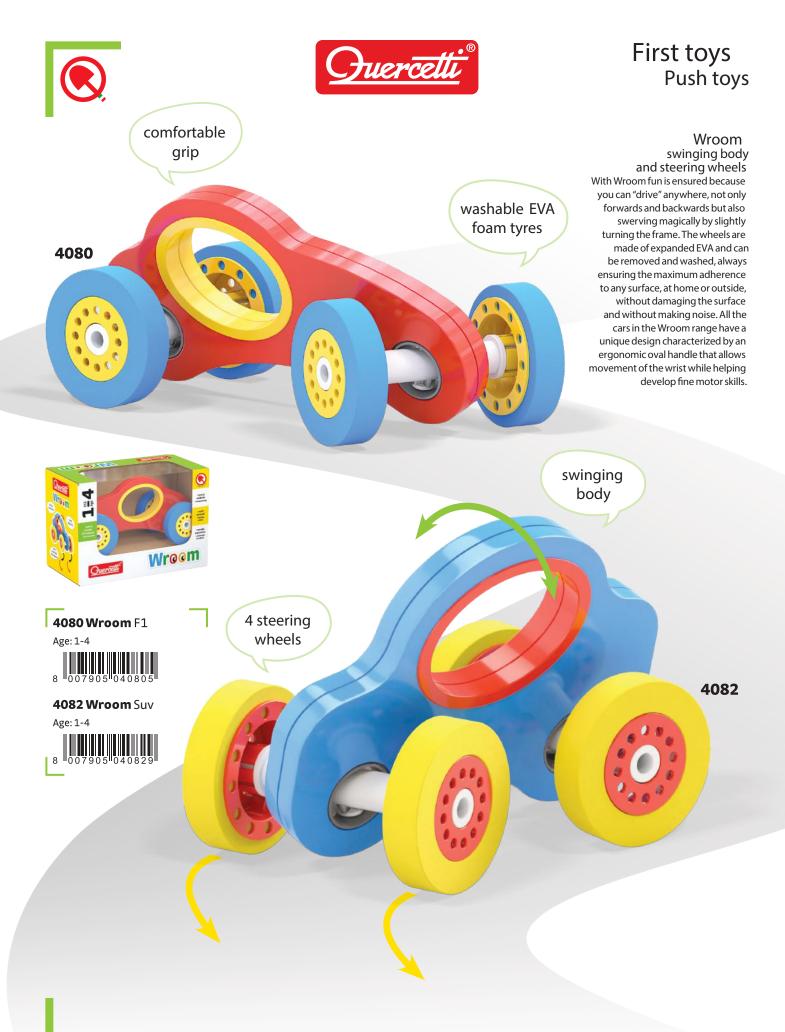

| 0,018      | 1,10    |
| 04007 | Orsetti      | 15 x 18 x 9    | 6          | 0,018      | 1,10    |
| 04008 | Leprotti     | 15 x 18 x 9    | 6          | 0,018      | 1,10    |
| 04009 | Polipetti    | 15 x 18 x 9    | 6          | 0,018      | 0,80    |

# First toys Shape-fitting toys











### **04130** Collana Maxi

Interlocking jumbo beads for a maxi necklace.

21 pcs.







04135 Animal Mix

All the different animal shapes

for endless combinations. 18 pcs.



| Ref.  | Product Name | Dim. Unit (cm) | Pcs. Cart. | Vol. (cbm) | Gros Kg |
|-------|--------------|----------------|------------|------------|---------|
| 04130 | Collana Maxi | 24 x 24 x 9,5  | 4          | 0,026      | 1,80    |
| 04135 | Animal Mix   | 24 x 24 x 9,5  | 4          | 0,026      | 1,80    |



# First toys First building sets







### 4060

Mini zoo

Colourful plastic modular shapes, made to look like animals of the Jungle.

17 pcs.

Age: 3-5





build the

animals with the

**EVA** inserts

shapes made of soft expanded EVA to attach to the plastic frame



#### **4015** Poli Cubi

Two large shapes for endless combinations to entertain children of different age groups.

19 pcs.

Age: 1-3 to play 3-6 to build





|   | Ref. | Product Name | Dim. Unit (cm) | Pcs. Cart. | Vol. (cbm) | Gros Kg |
|---|------|--------------|----------------|------------|------------|---------|
| Ī | 4015 | Poli Cubi    | 30 x 30 x 8    | 6          | 0,053      | 6,70    |
|   | 4060 | Mini zoo     | 24 x 24 x 4    | 6          | 0,021      | -       |











Circular route

Intermediate rou