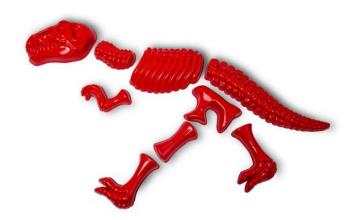

#### **DINO SCULPT**

TBA

suild and explore ancient worlds with Dino Sculpt, he interactive toy that brings dinosaurs to life while parking your child's curiosity about history.

No. Of Pcs in a Set. 1 Case Pack. 36