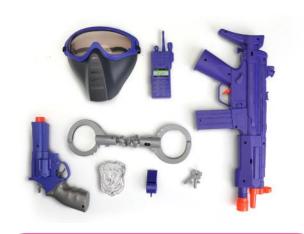

#### MEDICAL KIT

No. Of Pcs in a Set. . 8 Case Pack. 12

93407

No. Of Pcs in a Set. 8

Case Pack. 4

POLICE SET
Equip yourself with a machine gun, a pistol, a walkie
talkie, a mask, a helmet, handculfs, and a whistle, anc
get ready to take on any mission that comes your wa

No. Of Pcs in a Set. 8 Case Pack. 4