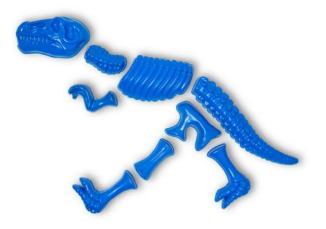

#### **Art & Craft**

**3** DINO SCULPT

#### **DINO SCULPT**

TBA

suild and explore ancient worlds with Dino Sculpt, he interactive toy that brings dinosaurs to life while parking your child's curiosity about history.

No. Of Pcs in a Set. 1 Case Pack. 36