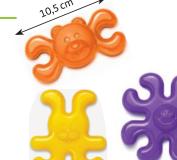

### **04130** Collana Maxi

Interlocking jumbo beads for a maxi necklace.

21 pcs.

04135 Animal Mix

All the different animal shapes

for endless combinations. 18 pcs.

| Ref.  | Product Name | Dim. Unit (cm) | Pcs. Cart. | Vol. (cbm) | Gros Kg |
|-------|--------------|----------------|------------|------------|---------|
| 04130 | Collana Maxi | 24 x 24 x 9,5  | 4          | 0,026      | 1,80    |
| 04135 | Animal Mix   | 24 x 24 x 9,5  | 4          | 0,026      | 1,80    |