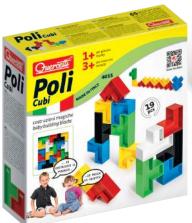

#### **4015** Poli Cubi

Two large shapes for endless combinations to entertain children of different age groups.

19 pcs.

Age: 1-3 to play 3-6 to build

|   | Ref. | Product Name | Dim. Unit (cm) | Pcs. Cart. | Vol. (cbm) | Gros Kg |
|---|------|--------------|----------------|------------|------------|---------|
| Ī | 4015 | Poli Cubi    | 30 x 30 x 8    | 6          | 0,053      | 6,70    |
|   | 4060 | Mini zoo     | 24 x 24 x 4    | 6          | 0,021      | -       |