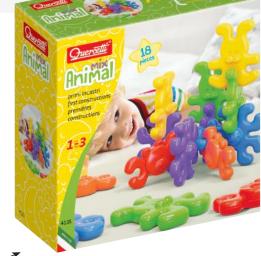

### **04130** Collana Maxi

Interlocking jumbo beads for a maxi necklace.

21 pcs.

04135 Animal Mix

All the different animal shapes

for endless combinations. 18 pcs.

| Ref.  | Product Name | Dim. Unit (cm) | Pcs. Cart. | Vol. (cbm) | Gros Kg |
|-------|--------------|----------------|------------|------------|---------|
| 04130 | Collana Maxi | 24 x 24 x 9,5  | 4          | 0,026      | 1,80    |
| 04135 | Animal Mix   | 24 x 24 x 9,5  | 4          | 0,026      | 1,80    |