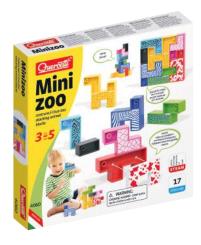

### 4060

Mini zoo

Colourful plastic modular shapes, made to look like animals of the Jungle.

17 pcs.

Age: 3-5

build the

animals with the

**EVA** inserts

#### **4015** Poli Cubi

Two large shapes for endless combinations to entertain children of different age groups.

19 pcs.

Age: 1-3 to play 3-6 to build

|   | Ref. | Product Name | Dim. Unit (cm) | Pcs. Cart. | Vol. (cbm) | Gros Kg |
|---|------|--------------|----------------|------------|------------|---------|
| Ī | 4015 | Poli Cubi    | 30 x 30 x 8    | 6          | 0,053      | 6,70    |
|   | 4060 | Mini zoo     | 24 x 24 x 4    | 6          | 0,021      | -       |