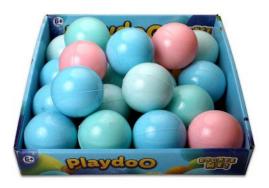

#### MY FIRST BALL

INTY FIRST DALL Introducing "My First Ball" - the perfect way to bring endless joy to your child's face as they embark on their playful journey with their very first ball!

No. Of Pcs in a Set. 1 Case Pack. 48