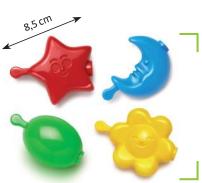

### **04130** Collana Maxi

Interlocking jumbo beads for a maxi necklace.

21 pcs.

04135 Animal Mix

All the different animal shapes

for endless combinations. 18 pcs.

| Ref.  | Product Name | Dim. Unit (cm) | Pcs. Cart. | Vol. (cbm) | Gros Kg |
|-------|--------------|----------------|------------|------------|---------|
| 04130 | Collana Maxi | 24 x 24 x 9,5  | 4          | 0,026      | 1,80    |
| 04135 | Animal Mix   | 24 x 24 x 9,5  | 4          | 0,026      | 1,80    |